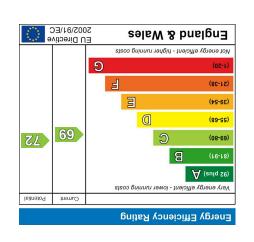

xoxqqs (m ps 86.0 k). Л ps 84.4 k2 - 3A3A 900J3 LATOT themanuscaine: characterized sector of the processor of the mass interpreting was before varies was directed and experimentary and endowed and and endowed and the processor of the processor of the proresonance processor of the prosector of the processor of the procesor of the processor of the processor of the proceso