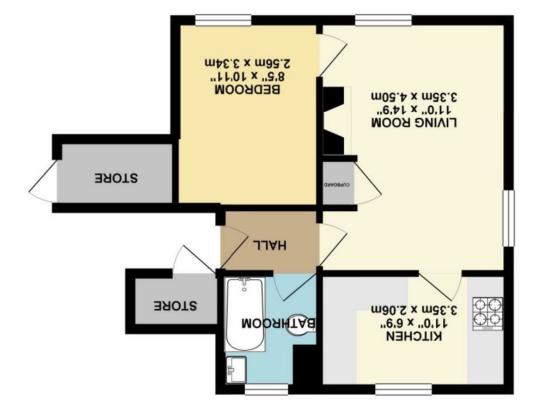

GROUND FLOOR 434.46 sq. ft. ( 40.36 sq. m. )

20

shto

M av

ATING

0-

YAIB ZYZ

TT IT

## Located within the City Walls...The perfect first time buy!

This one bedroom apartment is located just inside the Walmgate Bar and briefly comprises; entrance hall, lounge, kitchen, DOUBLE bedroom and bathroom.